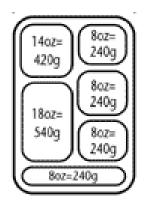

#### **DIMENSIONS:**

Length: 14.13" Width: 9.75" Height: 1.5"

Height with lid: 2.56"

Compartment sizes: 18 oz, 14 oz, 8 oz, 8 oz, 8 oz, 8 oz (flatware)

www.joneszylon.com